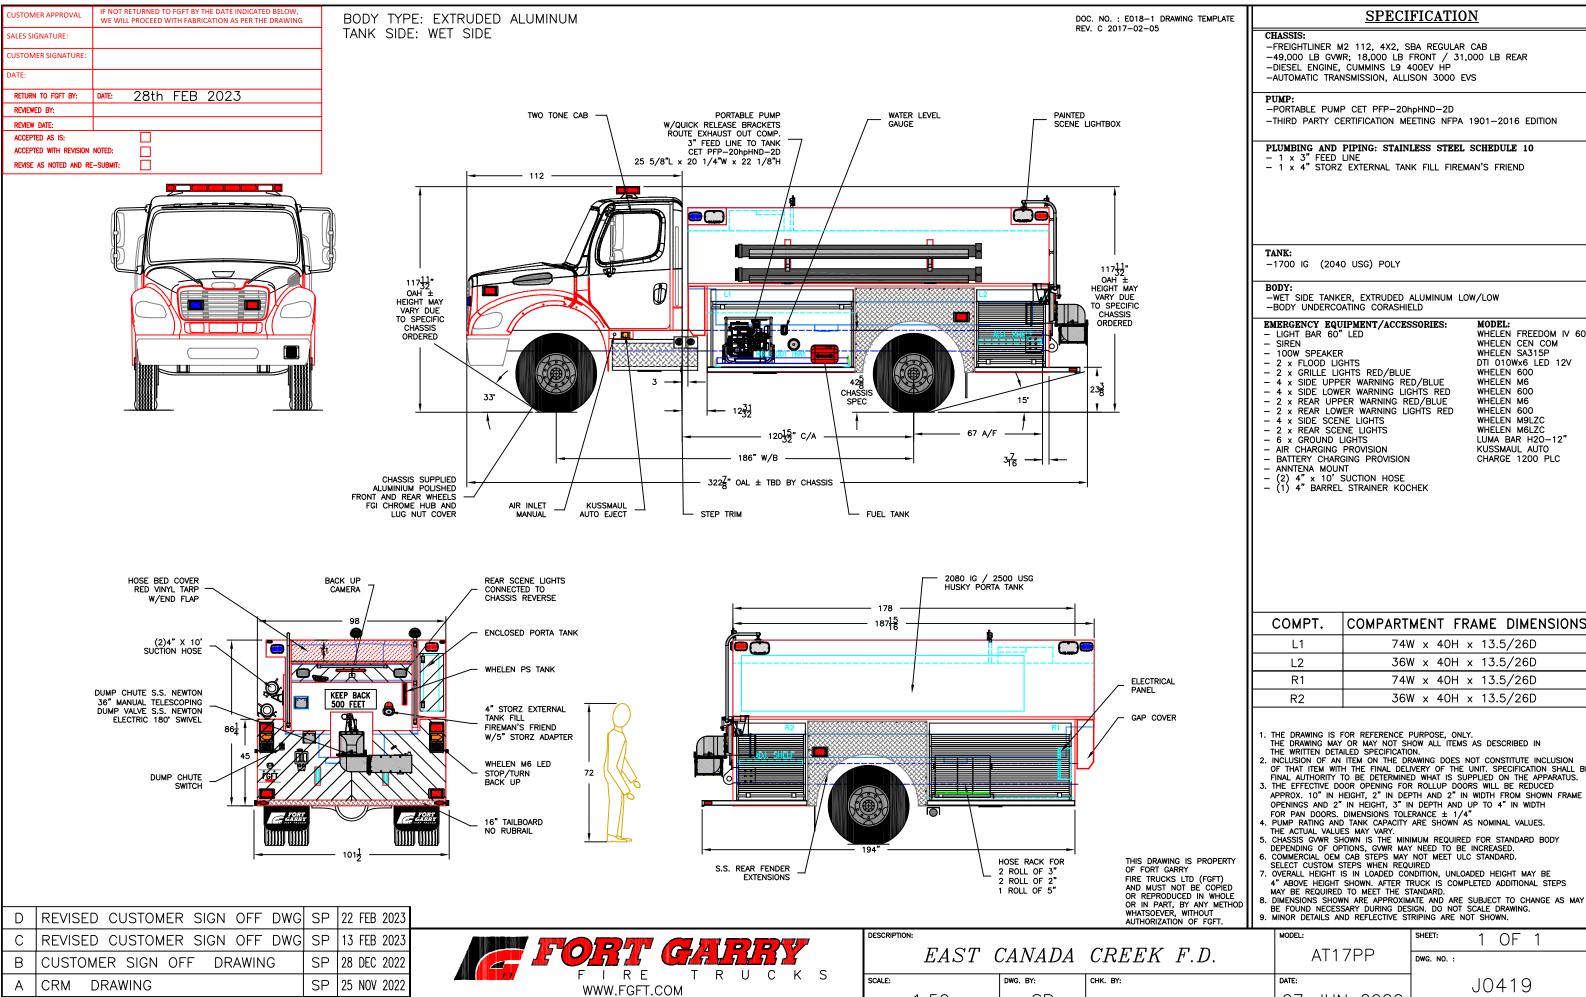

WINNIPEG, MANITOBA, CANADA 1-800-565-3473

BY

DATE

REV

DESCRIPTION OF CHANGE

-THIRD PARTY CERTIFICATION MEETING NFPA 1901-2016 EDITION

WHELEN CEN COM WHELEN SA315P DTI 010Wx6 LED 12V

WHELEN 600 WHFLEN M6 WHELEN 600

WHELEN M6 WHELEN 600 WHELEN M9LZC WHELEN M6LZC

LUMA BAR H20-12" KUSSMAUL AUTO CHARGE 1200 PLC

COMPARTMENT FRAME DIMENSIONS 74W x 40H x 13.5/26D  $36W \times 40H \times 13.5/26D$ 

- 2. INCLUSION OF AN ITEM ON THE DRAWING DOES NOT CONSTITUTE INCLUSION OF THAT ITEM WITH THE FINAL DELIVERY OF THE UNIT. SPECIFICATION SHALL BE FINAL AUTHORITY TO BE DETERMINED WHAT IS SUPPLIED ON THE APPARATUS.

  3. THE EFFECTIVE DOOR OPENING FOR ROLLUP DOORS WILL BE REDUCED

- 4" ABOVE HEIGHT SHOWN. AFTER TRUCK IS COMPLETED ADDITIONAL STEPS MAY BE REQUIRED TO MEET THE STANDARD.

| DESCRIPTION: | 0437404  |          | T D  | MODEL:      | SHEET: 1 OF 1 |  |
|--------------|----------|----------|------|-------------|---------------|--|
| EAST         | CANADA   | CREEK    | F.D. | AT17PP      | DWG. NO. :    |  |
| SCALE:       | DWG. BY: | CHK. BY: |      | DATE:       | J0419         |  |
| 1:50         | SP       |          |      | 07 JUN 2022 |               |  |